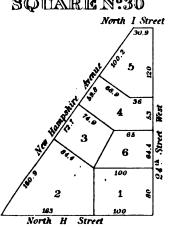

• |   |   |   |   |   |   |
|   |   |   |   |   |   |   |   |
|   |   | • | • |   |   |   |   |
|   |   |   |   | • |   |   |   |
|   |   |   |   |   |   |   |   |
|   |   |   |   |   |   |   |   |
|   |   |   |   |   |   |   |   |
|   |   |   | 1 |   |   |   |   |
|   |   |   |   | • |   |   |   |
|   |   |   |   |   |   |   |   |
|   |   |   | • |   |   |   |   |
|   |   |   |   |   |   |   |   |
|   |   |   |   |   |   |   |   |
|   |   |   |   |   |   |   |   |
|   |   |   |   |   |   |   |   |
|   |   |   |   |   |   |   |   |
|   |   |   | - |   |   |   | • |
|   |   |   |   |   |   |   |   |
|   |   |   |   | • |   |   |   |
|   |   |   |   |   |   |   |   |

# 8 9 10 9 11 9 12 12 9 14 3 2 1 14 3 2 1 15 12 9 16 3 30 North H Street



### SQUARE Nº24













# SQUARE Nº29







# SQUARE N.31







### SQUARE N:33



### SQUARE Nº37

8











# SQUARE Nº39 SQUARE Nº38 5 93.2 24 th Street West 24 th Street West 3 Pennsylvania SQUARE Nº40 SQUARE Nº41 7 10 109.6 ¥ 7 7 Street West Stir Street 25 Street North H Street SQUARE Nº42 SQUAREN:43 10 11 12 13 8 North F Street 7 1.1 3 SQUARE Nº44 mide 11.11 Street Dy ce Street 10 6 15 13 West 50 th 5 16 122.24 122.25 122.25 123.25 124 134 134 134 134 , 5 fed 2 1 North G Street

North E Street

|   |     | · |   |   |
|---|-----|---|---|---|
|   | · . |   |   |   |
|   |     |   | • |   |
| • |     |   |   | • |
|   |     |   |   |   |
| - |     |   |   |   |
|   |     | · |   |   |
| , |     |   |   | ` |





### SQUARKN:49



### SQUARE Nº51



### SQUAREN:50





|   | • |   |   |   |
|---|---|---|---|---|
|   |   |